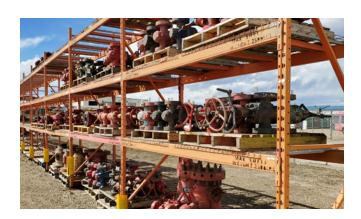

- In-house repair capabilities on all original equipment manufacturer (OEM) product groups, wellheads, and gate valves
- A complete range of wellheads and gate valves from 2" 2000 psi to 7 1/16" 15,000 psi
- Reconditioned equipment inventoried at all our branches
- Full machining and welding capabilities are monitored by our QA/QC department

### **Let Our Customer Property Management Department Care for Your Assets**

Utilize your existing inventory while lowering your costs and carbon footprint in the process

- · Customized software that will document and trace all equipment through the receipt and repair process to storage and utilization
- All branches inventory and manage large customer assets related to wellhead and gate valve equipment
- Extensive repair and testing for high-pressure rated equipment up to 15,000 psi by our reconditioning department (reconditioned equipment comes with a oneyear warranty and meets/exceeds API requirements)
- At customer's request, Stream-Flo will actively try to reduce their inventories by purchasing or putting equipment out to bid on their behalf