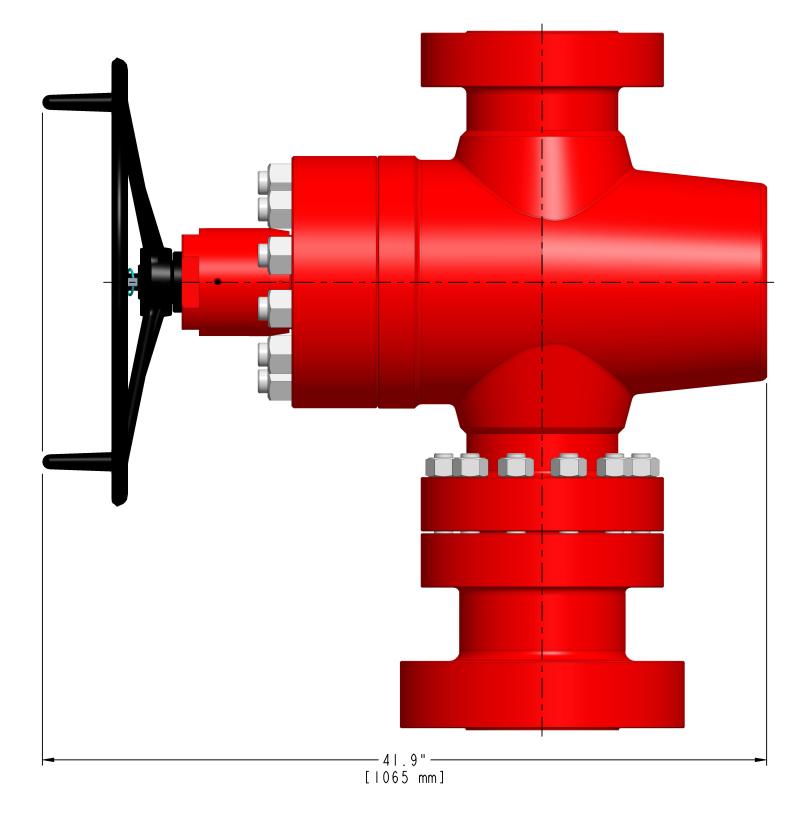

| DADT NUMBED | HEAT TOFAT | MATERIA | WEIGHT APPROX |                |
|-------------|------------|---------|---------------|----------------|
| PART NUMBER | HEAT TREAT | SPEC    | DWG No        | 1840 lbs.      |
| 30204364    |            |         |               | SCALE<br>0.180 |

YPF ARGENTINA CRATING DRAWING
PRODUCTION TREE 5-1/8" 15000 psi FLANGE BOTTOM 5-1/8"
10000 psi (VERTICAL RUN) X 2-9/16" 10000 psi (HORIZONTAL RUN) WITH 2-9/16" POSITIVE CHOKE AND SAFETY SYSTEM PACKAGE AND 5-1/8" 10000 BALL SCREW OPERATED VALVES

DWG. No. RB-43248 REV: 0 SHEET I OF 3

- I. DEFAULT UNIT LENGTH IS INCHES.

  2. DEFAULT UNIT IN [] IS MILLIMETERS.

  3. ALL DIMENSIONS ARE FOR REFERENCE ONLY.

|      |       |    |      | DWN.    | GAK          | 03-13-23   | ALE DIMENSIONS IN INCHES                          |
|------|-------|----|------|---------|--------------|------------|---------------------------------------------------|
|      |       |    |      | CHCK.   | ND           | 03-13-23   | UNLESS OTHERWISE NOTED:                           |
| 0    |       |    |      | APPR.   | RM           | 03-14-23   | .X +/   ANGLE +/- 1/2°                            |
| REV. | EC    | ВҮ | DATE |         | ВҮ           | DATE       | .XX +/02 259 RAB-L .05<br>.XXX +/005 125 T.I.R010 |
|      | PROJ: |    |      | MODEL:4 | 3248_3020436 | 64_CRATING |                                                   |