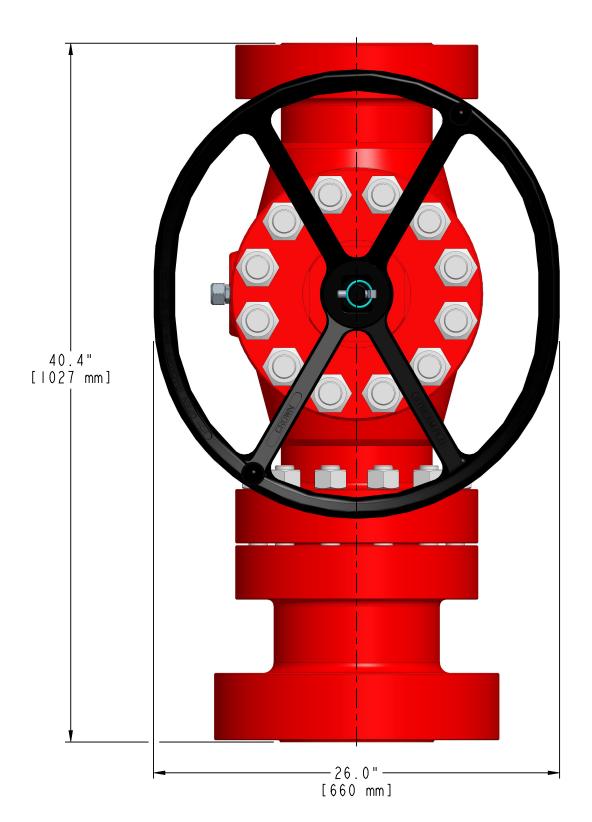

| DADT NUMBED | HEAT TOFAT | MATERIA | WEIGHT APPROX |                |
|-------------|------------|---------|---------------|----------------|
| PART NUMBER | HEAT TREAT | SPEC    | DWG No        | 1840 lbs.      |
| 30204364    |            |         |               | SCALE<br>0.180 |

YPF ARGENTINA CRATING DRAWING
PRODUCTION TREE 5-1/8" 15000 psi FLANGE BOTTOM 5-1/8"
10000 psi (VERTICAL RUN) X 2-9/16" 10000 psi (HORIZONTAL RUN) WITH 2-9/16" POSITIVE CHOKE AND SAFETY SYSTEM PACKAGE AND 5-1/8" 10000 BALL SCREW OPERATED VALVES

DWG. No. RB-43248 REV: 0 SHEET I OF 3

- I. DEFAULT UNIT LENGTH IS INCHES.

  2. DEFAULT UNIT IN [] IS MILLIMETERS.

  3. ALL DIMENSIONS ARE FOR REFERENCE ONLY.

|      |       |    |      | DWN.    | GAK          | 03-13-23   | ALE DIMENSIONS IN INCHES                          |
|------|-------|----|------|---------|--------------|------------|---------------------------------------------------|
|      |       |    |      | CHCK.   | ND           | 03-13-23   | UNLESS OTHERWISE NOTED:                           |
| 0    |       |    |      | APPR.   | RM           | 03-14-23   | .X +/   ANGLE +/- 1/2°                            |
| REV. | EC    | ВҮ | DATE |         | ВҮ           | DATE       | .XX +/02 259 RAB-L .05<br>.XXX +/005 125 T.I.R010 |
|      | PROJ: |    |      | MODEL:4 | 3248_3020436 | 64_CRATING |                                                   |