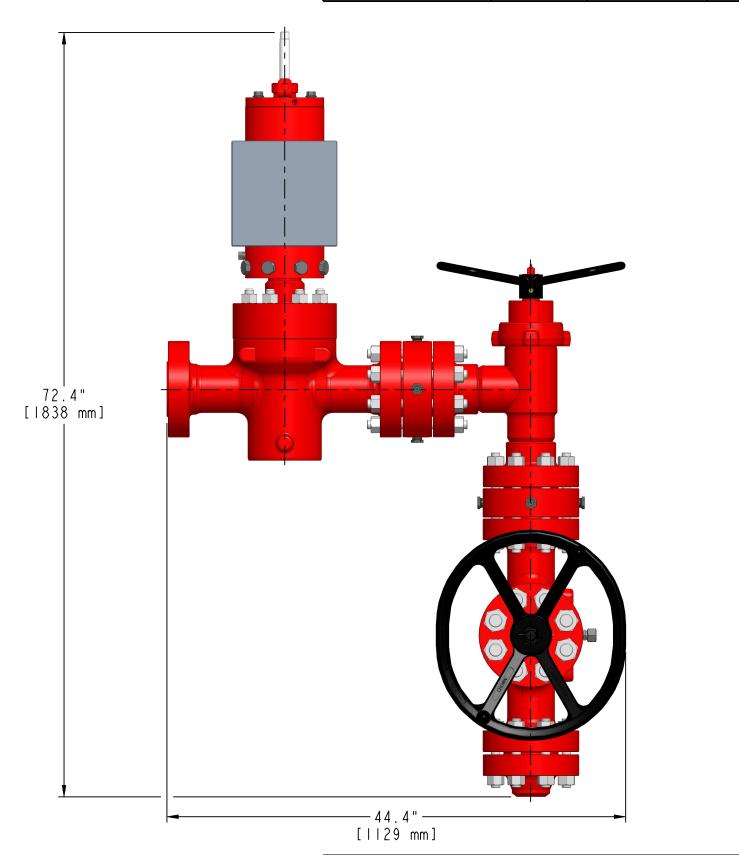

YPF ARGENTINA CRATING DRAWING
PRODUCTION TREE 5-1/8" 15000 psi FLANGE BOTTOM 5-1/8"
10000 psi (VERTICAL RUN) X 2-9/16" 10000 psi (HORIZONTAL
RUN) WITH 2-9/16" POSITIVE CHOKE AND SAFETY SYSTEM
PACKAGE AND 5-1/8" 10000 BALL SCREW OPERATED VALVES

DWG. No. RB-43248 REV: 0 SHEET 3 OF 3

— 28.0" — [713 mm]

- I. DEFAULT UNIT LENGTH IS INCHES.

  2. DEFAULT UNIT IN [] IS MILLIMETERS.

  3. ALL DIMENSIONS ARE FOR REFERENCE ONLY.

|      |       |    |      | DWN.  | GAK          | 03-13-23   | ALL DIMENSIONS IN INCHES THIS DOCUMENT IS A PROPERTY OF                                                             |
|------|-------|----|------|-------|--------------|------------|---------------------------------------------------------------------------------------------------------------------|
|      |       |    |      | CHCK. | ND           | 03-13-23   | UNLESS OTHERWISE NOTED: STREAM-FLO INDUSTRIES LTD. AND                                                              |
| 0    |       |    |      | APPR. | RM           | 03-14-23   | ANGLE +/- 1/2° NOT TO BE USED IN ANY WAY  NOT TO BE USED IN ANY WAY  PREJUDICIAL TO THEIR INTERESTS.                |
| REV. | EC    | ВҮ | DATE |       | ВҮ           | DATE       | .XX +/- 02 250 RADI .05 PREJUDICIAL TO THEIR INTERESTS.<br>.XXX +/005 125 T.I.R010 ALL PROPRIETERY RIGHTS RESERVED. |
|      | PRO I | •  |      | MODEL | 3248 3020436 | 64 CRATING |                                                                                                                     |