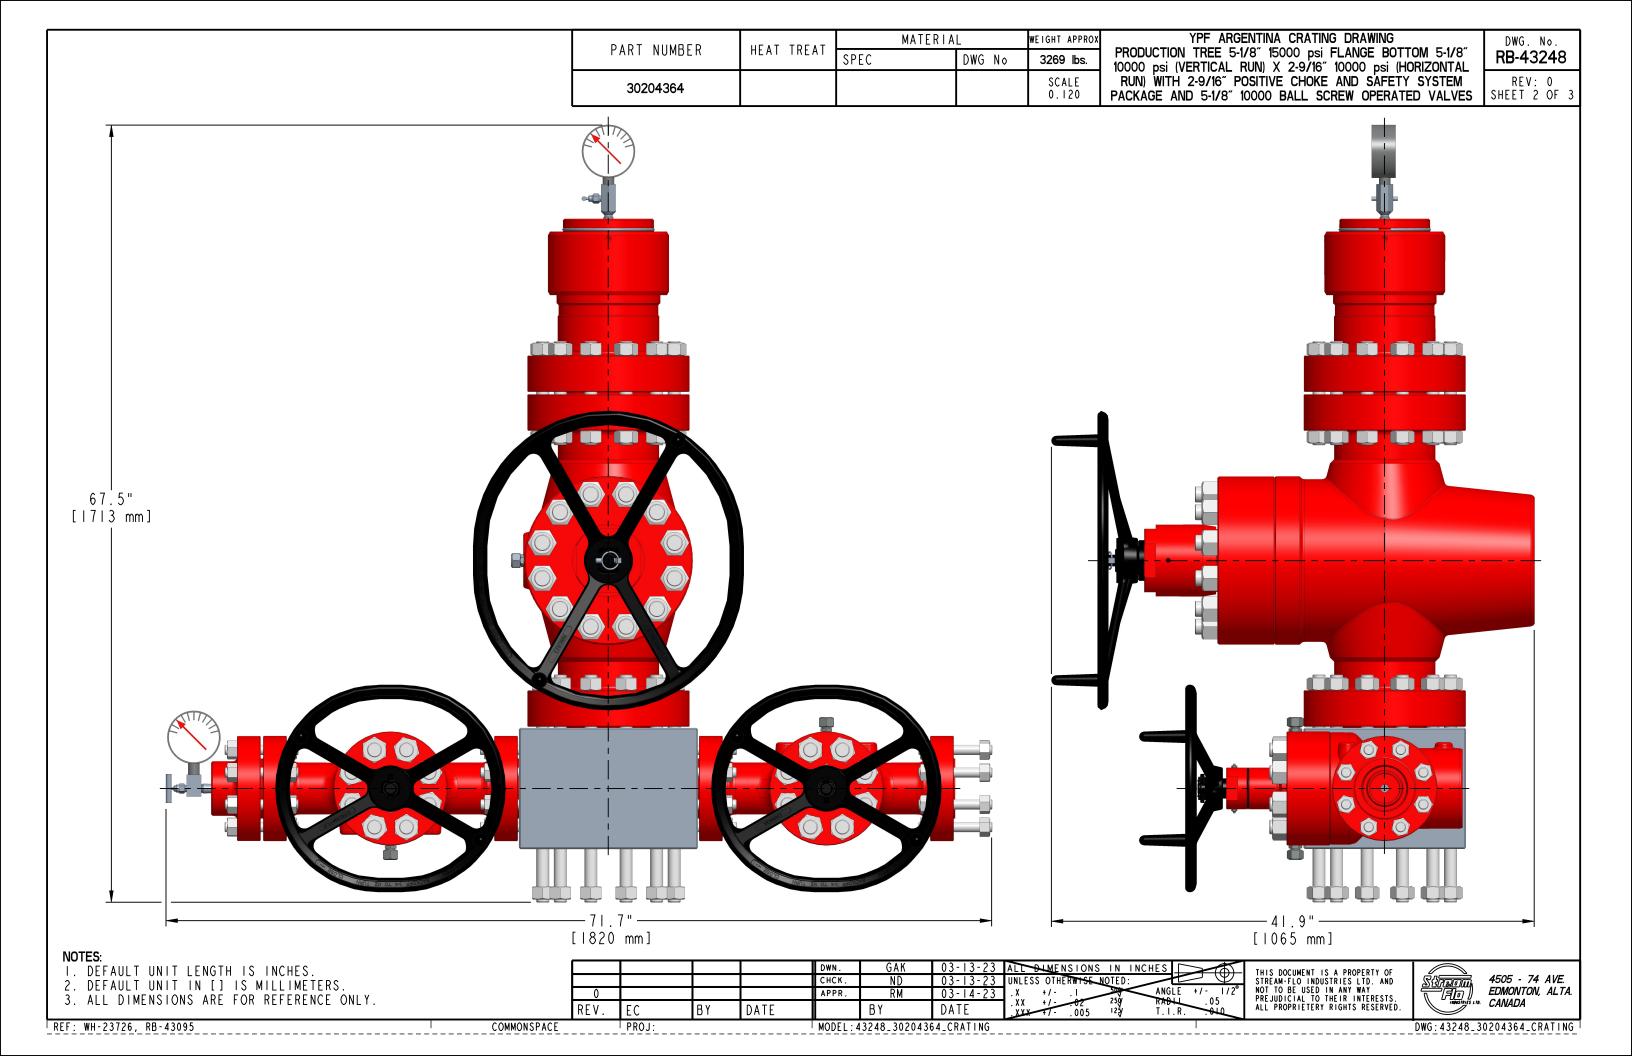

YPF ARGENTINA CRATING DRAWING
PRODUCTION TREE 5-1/8" 15000 psi FLANGE BOTTOM 5-1/8"
10000 psi (VERTICAL RUN) X 2-9/16" 10000 psi (HORIZONTAL RUN) WITH 2-9/16" POSITIVE CHOKE AND SAFETY SYSTEM PACKAGE AND 5-1/8" 10000 BALL SCREW OPERATED VALVES

DWG. No. RB-43248 REV: 0 SHEET I OF 3

- I. DEFAULT UNIT LENGTH IS INCHES.

  2. DEFAULT UNIT IN [] IS MILLIMETERS.

  3. ALL DIMENSIONS ARE FOR REFERENCE ONLY.

|      |       |    |      | DWN.    | GAK          | 03-13-23   | ALE DIMENSIONS IN INCHES                          |
|------|-------|----|------|---------|--------------|------------|---------------------------------------------------|
|      |       |    |      | CHCK.   | ND           | 03-13-23   | UNLESS OTHERWISE NOTED:                           |
| 0    |       |    |      | APPR.   | RM           | 03-14-23   | .X +/   ANGLE +/- 1/2°                            |
| REV. | EC    | ВҮ | DATE |         | ВҮ           | DATE       | .XX +/02 259 RAB-L .05<br>.XXX +/005 125 T.I.R010 |
|      | PROJ: |    |      | MODEL:4 | 3248_3020436 | 64_CRATING |                                                   |