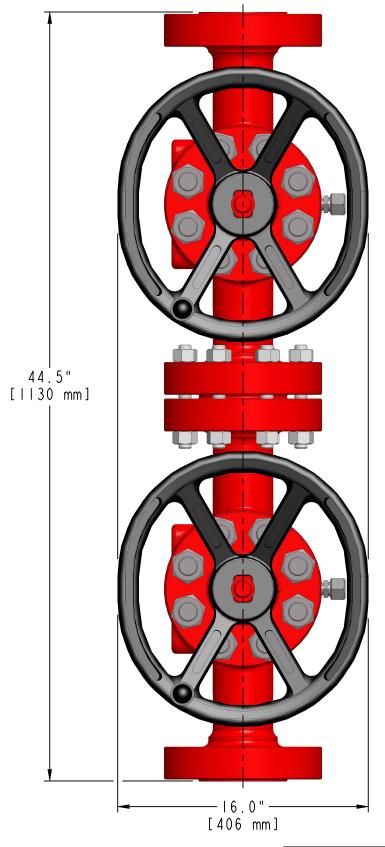

YPF ARGENTINA CRATING DRAWING 2-9/16" 10000 X 2-9/16" 10000 PRODUCTION TREE WITH 2-9/16" POSITIVE CHOKE, AND 2-9/16" SAFETY SYSTEM PACKAGE

RB-43247 REV. 0 SHEET I OF 3

DWG. No.

## NOTES:

- DEFAULT UNIT LENGTH IS INCHES.
   DEFAULT UNIT IN [] IS MILLIMETERS.
- 3. ALL DIMENSIONS ARE FOR REFERENCE ONLY.

|      |    |    |      | DWN.  | GAK | 03-13-23 | ALL DIMENSIONS IN INCHES                            |
|------|----|----|------|-------|-----|----------|-----------------------------------------------------|
|      |    |    |      | CHCK. | ND  | 03-13-23 | UNLESS OTHERWISE NOTED:                             |
| 0    |    |    |      | APPR. | RM  | 03-14-23 | 1, X +/ 1 500 ANGLE +/- 1/2°                        |
| REV. | EC | ВҮ | DATE |       | ВҮ  | DATE     | .XX +/02 25\$ RADII .05<br>.XXX +/005 12\$ T.I.R010 |