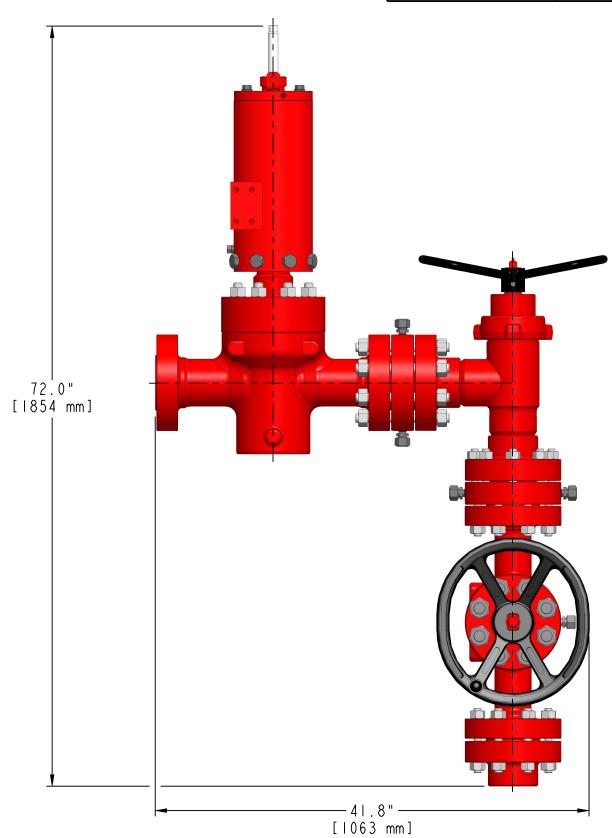

YPF ARGENTINA CRATING DRAWING 2-9/16" 10000 X 2-9/16" 10000 PRODUCTION TREE WITH 2-9/16" POSITIVE CHOKE, AND 2-9/16" SAFETY SYSTEM PACKAGE

RB-43247 REV. 0 SHEET I OF 3

DWG. No.

## NOTES:

- DEFAULT UNIT LENGTH IS INCHES.
   DEFAULT UNIT IN [] IS MILLIMETERS.
- 3. ALL DIMENSIONS ARE FOR REFERENCE ONLY.

|      |    |    |      | DWN.  | GAK | 03-13-23 | ALL DIMENSIONS IN INCHES                            |
|------|----|----|------|-------|-----|----------|-----------------------------------------------------|
|      |    |    |      | CHCK. | ND  | 03-13-23 | UNLESS OTHERWISE NOTED:                             |
| 0    |    |    |      | APPR. | RM  | 03-14-23 | 1, X +/ 1 500 ANGLE +/- 1/2°                        |
| REV. | EC | ВҮ | DATE |       | ВҮ  | DATE     | .XX +/02 25\$ RADII .05<br>.XXX +/005 12\$ T.I.R010 |