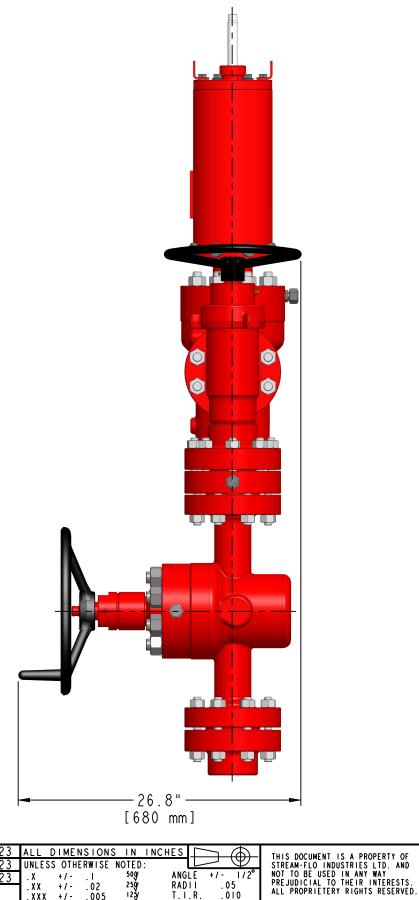

YPF ARGENTINA CRATING DRAWING 2-9/16" 10000 X 2-9/16" 10000 PRODUCTION TREE WITH 2-9/16" POSITIVE CHOKE, AND 2-9/16" SAFETY SYSTEM PACKAGE

RB-43247 REV. 0 SHEET 2 OF 3

DWG. No.

NOTES:

DEFAULT UNIT LENGTH IS INCHES.
 DEFAULT UNIT IN [] IS MILLIMETERS.

3. ALL DIMENSIONS ARE FOR REFERENCE ONLY.

03-13-23 ALL DIMENSIONS IN INCHES UNLESS OTHERWISE NOTED:
.X +/- .1 50g
.XX +/- .02 25g
.XXX +/- .005 12g CHCK. ANGLE +/- 1/2° RADII .05 T.I.R. .010 DATE REV. EC ВΥ DATE