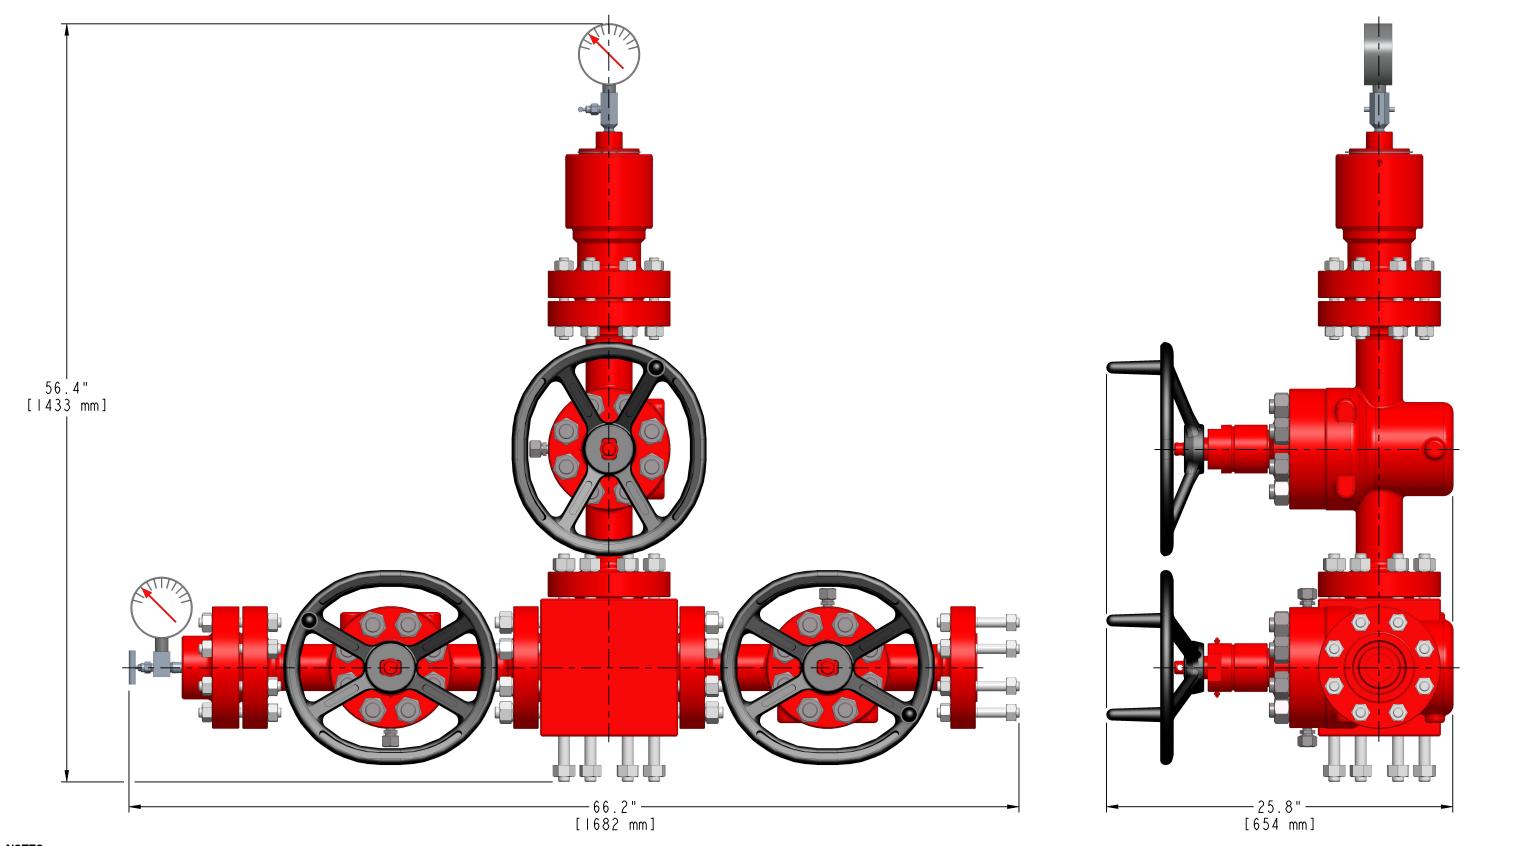

YPF ARGENTINA CRATING DRAWING 2-9/16" 10000 X 2-9/16" 10000
PRODUCTION TREE WITH 2-9/16" POSITIVE CHOKE,
AND 2-9/16" SAFETY SYSTEM PACKAGE

RB-43247 REV. 0 SHEET 3 OF 3

DWG. No.

## NOTES:

REF: WH-22445, RB-42911

- DEFAULT UNIT LENGTH IS INCHES.
   DEFAULT UNIT IN [] IS MILLIMETERS.
- 3. ALL DIMENSIONS ARE FOR REFERENCE ONLY.

|      |    |    |      | DWN.  | GAK | 03-13-23 | ALL DIMENSIONS IN INCHES                            |
|------|----|----|------|-------|-----|----------|-----------------------------------------------------|
|      |    |    |      | CHCK. | ND  | 03-13-23 | UNLESS OTHERWISE NOTED:                             |
| 0    |    |    |      | APPR. | RM  | 03-14-23 | .X +/  500 ANGLE +/-  /2°                           |
| REV. | EC | ВҮ | DATE |       | ВҮ  | DATE     | .xx +/02 25\$ RADII .05<br>.xxx +/005 12\$ T.I.R010 |