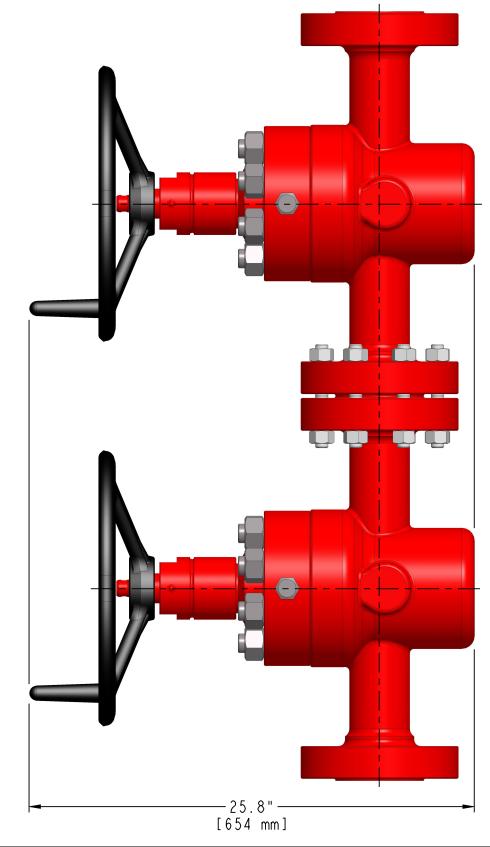

YPF ARGENTINA CRATING DRAWING 2-9/16" 10000 X 2-9/16" 10000 PRODUCTION TREE WITH 2-9/16" POSITIVE CHOKE, AND 2-9/16" SAFETY SYSTEM PACKAGE

RB-43247 REV. 0 SHEET 2 OF 3

DWG. No.

NOTES:

DEFAULT UNIT LENGTH IS INCHES.
 DEFAULT UNIT IN [] IS MILLIMETERS.

3. ALL DIMENSIONS ARE FOR REFERENCE ONLY.

03-13-23 ALL DIMENSIONS IN INCHES UNLESS OTHERWISE NOTED:
.X +/- .1 50g
.XX +/- .02 25g
.XXX +/- .005 12g CHCK. ANGLE +/- 1/2° RADII .05 T.I.R. .010 DATE REV. EC ВΥ DATE